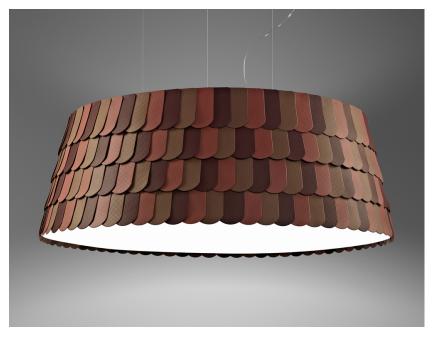

# F12A0932

Benjamin Hubert

#### Description

Pendant lamp with three tone coloured scales, made of semi-rigid rubbery material. The lower part is closed by a fabbric disk diffuser.

Voltage

220-240V

Socket

12xE27