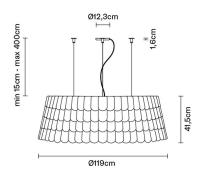

#### Description

Pendant lamp with three tone coloured scales, made of semi-rigid rubbery material. The lower part is closed by a fabbric disk diffuser.

Voltage

220-240V

Socket

12xE27