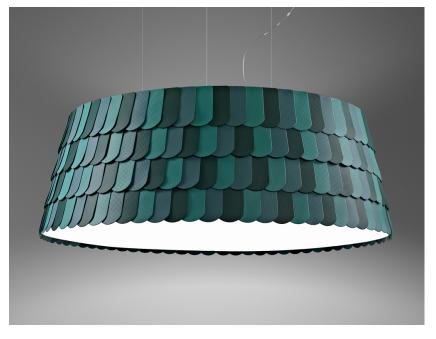

#### Description

Pendant lamp with three tone coloured scales, made of semi-rigid rubbery material. The lower part is closed by a fabbric disk diffuser.

Voltage

220-240V

Socket

12xE27

#### Light source and alternative bulbs

cod. A10234C01

E27 12x13W - LED Max Watt. 12x30W Material

Polypropylene - Metal

Available diffuser colours

Green

Other colours available

In the same family