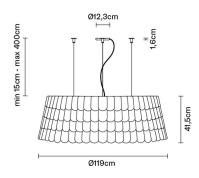

# : Fabbian

# **ROOFER**

# F12A0943

Benjamin Hubert









#### Description

Pendant lamp with three tone coloured scales, made of semi-rigid rubbery material. The lower part is closed by a fabbric disk diffuser.

Voltage

220-240V

Socket

12xE27

#### Light source and alternative bulbs

cod. A10234C01

E27 12x13W - LED Max Watt. 12x30W Material

Polypropylene - Metal

Available diffuser colours

Green

Other colours available

In the same family

Available structure colours

White

## Not included accessories

Bulb

Weight Lamp

Net: 16.68 kg

**Packaging** 

Gross weight: 20.56 kg Volume: 0.997 m<sup>3</sup> Number of boxes: 13

Pendant

Pendant

### **Specs**



IP20