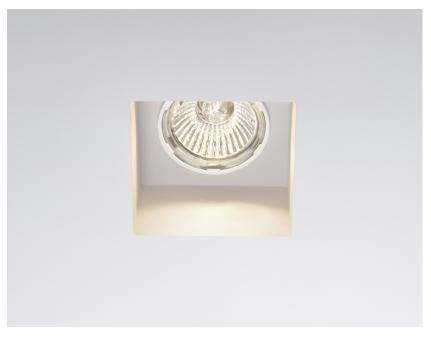

#### Description

Fixed semirecessed light with structure in wear-resistant plastic Grivory® material designed to withstand high temperatures. Design conceived to reduce the time required for installation, assembly and maintenance.