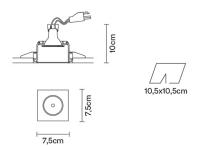

# : Fabbian

### **TOOLS**

## F19F0101

Technical Design







#### **Dimensions**



#### Description

Fixed semirecessed light with structure in wear-resistant plastic Grivory® material designed to withstand high temperatures. Design conceived to reduce the time required for installation, assembly and maintenance.

Voltage 220-240V Socket 1xGU10

Light source and alternative bulbs

cod. A11105C01

GU10 1x7W - LED Max Watt. 50W Material

 $\text{Grivory}^{\text{\tiny{\$}}}$ 

Available structure colours

White

#### Not included accessories

Bulb

**Packaging** 

Gross weight: 0.5 kg Volume: 0.012 m³ Number of boxes: 1

# In the same family





Round downlight Sphere downlight

Specs

Net: 0.17 kg

Weight Lamp

IP20