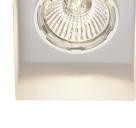

#### Description

Fixed semirecessed light with structure in wear-resistant plastic Grivory® material designed to withstand high temperatures. Design conceived to reduce the time required for installation, assembly and maintenance.