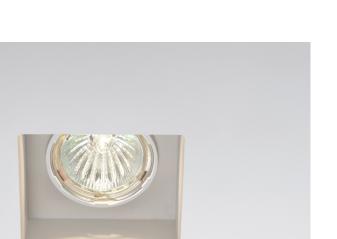

# Description

Fixed semirecessed light with structure in wear-resistant plastic Grivory® material designed to withstand high temperatures. Design conceived to reduce the time required for installation, assembly and maintenance.

### Light source and alternative bulbs

cod. A10705C01

cod. A10704C10

GU5,3 1x7W - LED Max Watt. 50W

GU5,3 1x50W **HRGS** 

Material

Grivory®

### Available structure colours

White