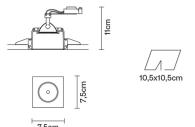

# : Fabbian

# **TOOLS**

# F19F0201

Technical Design







#### **Dimensions**



# Description

Fixed semirecessed light with structure in wear-resistant plastic Grivory® material designed to withstand high temperatures. Design conceived to reduce the time required for installation, assembly and maintenance.

| Voltage | е |
|---------|---|
| 12V     |   |

Socket

1xGU5,3

### Light source and alternative bulbs

cod. A10705C01

cod. A10704C10

GU5,3 1x7W - LED Max Watt. 50W

GU5,3 1x50W **HRGS** 

Material

Grivory®

### Available structure colours

White

#### Not included accessories

Bulb

Electronic transformer

## Weight Lamp

Net: 0.19 kg

#### **Packaging**

Gross weight: 0.52 kg Volume: 0.012 m<sup>3</sup>

Number of boxes: 1

# **Specs**

IP20





# In the same family





Round downlight

Sphere downlight