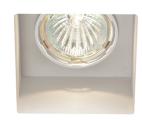

# Description

Fixed semirecessed light with structure in wear-resistant plastic Grivory® material designed to withstand high temperatures. Design conceived to reduce the time required for installation, assembly and maintenance.

### Available structure colours

White