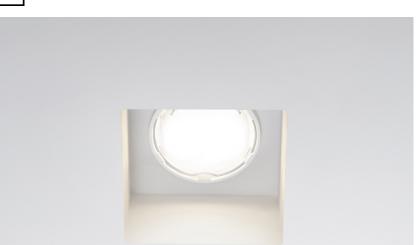

# Description

Fixed semirecessed light with structure in wear-resistant plastic Grivory® material designed to withstand high temperatures. Design conceived to reduce the time required for installation, assembly and maintenance.

### Light source and alternative bulbs

LED 1x12.5W-40° 3000K 1000lm Cri 80+

### Available structure colours

White