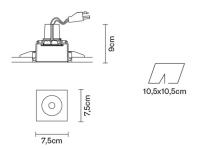

# :Fabbian

# **TOOLS**

# F19F0301

Technical Design





# Dimensions



# Description

Fixed semirecessed light with structure in wear-resistant plastic Grivory® material designed to withstand high temperatures. Design conceived to reduce the time required for installation, assembly and maintenance.

#### Voltage

350mA

### Light source and alternative bulbs

LED 1x12.5W-40° 3000K 1000lm Cri 80+

# Material

 $\text{Grivory}^{\text{\tiny{\$}}}$ 

### Available structure colours

White

#### Included accessories

LED

#### Not included accessories

LED converter

## In the same family





Packaging Gross weight: 0.56 kg

Volume: 0.012 m<sup>3</sup> Number of boxes: 1

#### Round downlight

Sphere downlight

# Specs

IP20



Weight Lamp

Net: 0.23 kg