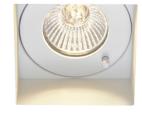

#### Description

Fixed semirecessed light with structure in wear-resistant plastic Grivory® material designed to withstand high temperatures. Design conceived to reduce the time required for installation, assembly and maintenance.

 Voltage
 Socket

 220-240V
 1xGU10

Material
Grivory®

Light source and alternative bulbs

Available structure colours

White

GU10 1x7W - LED Max Watt. 50W