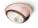

#### Description

Fixed semirecessed light with structure in wear-resistant plastic Grivory® material designed to withstand high temperatures. Design conceived to reduce the time required for installation, assembly and maintenance.

 Voltage
 Socket

 220-240V
 1xGU10

Material
Grivory®

Light source and alternative bulbs

Available structure colours

White

GU10 1x7W - LED Max Watt. 50W