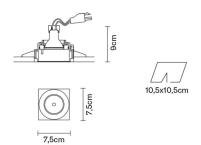

# :Fabbian

# **TOOLS**

# F19F0401

Technical Design







#### **Dimensions**



#### Description

Fixed semirecessed light with structure in wear-resistant plastic Grivory® material designed to withstand high temperatures. Design conceived to reduce the time required for installation, assembly and maintenance.

 Voltage
 Socket

 220-240V
 1xGU10

Material
Grivory®

Light source and alternative bulbs

Available structure colours

White

GU10 1x7W - LED Max Watt. 50W

### Not included accessories

Bulb

Weight Lamp Packaging
Net: 0.23 kg Gross weight:

Gross weight: 0.56 kg Volume: 0.023 m³ Number of boxes: 2

#### In the same family





Round downlight Sphere downlight

## Specs

IP44