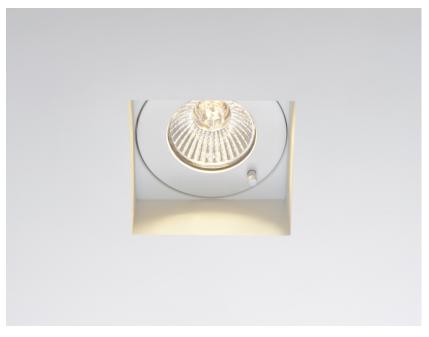

#### Description

Fixed semirecessed light with structure in wear-resistant plastic Grivory® material designed to withstand high temperatures. Design conceived to reduce the time required for installation, assembly and maintenance.

 Voltage
 Socket

 220-240V
 1xGU10

Material
Grivory®

Light source and alternative bulbs

Available structure colours

White

GU10 1x7W - LED Max Watt. 50W