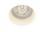

#### Description

Fixed semirecessed light with structure in wear-resistant plastic Grivory® material designed to withstand high temperatures. Design conceived to reduce the time required for installation, assembly and maintenance.

 Voltage
 Socket

 220-240V
 1xGU10

Material
Grivory®

Light source and alternative bulbs

Available structure colours

White

GU10 1x7W - LED Max Watt. 50W