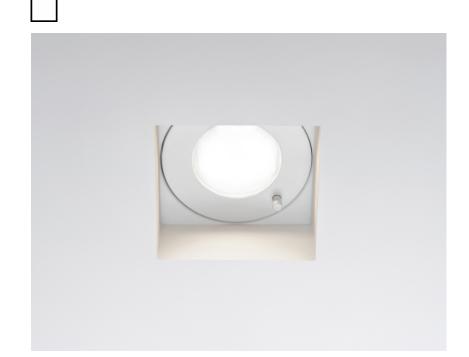

#### Description

Fixed semirecessed light with structure in wear-resistant plastic Grivory® material designed to withstand high temperatures. Design conceived to reduce the time required for installation, assembly and maintenance.

Voltage 350mA

Light source and alternative bulbs

LED 1x12.5W-40° 3000K 1000lm Cri 80+

#### Material Grivory®

Available structure colours
White

Included accessories

Not included accessories LED converter

Weight Lamp Net: 0.29 kg **Packaging** Gross weight: 0.62 kg Volume: 0.023 m<sup>3</sup> Number of boxes: 2