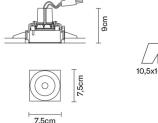

# :Fabbian

## TOOLS F19F0601

Technical Design





#### Dimensions





#### Description

Fixed semirecessed light with structure in wear-resistant plastic Grivory® material designed to withstand high temperatures. Design conceived to reduce the time required for installation, assembly and maintenance.

Voltage 350mA

Light source and alternative bulbs

LED 1x12.5W-40° 3000K 1000lm Cri 80+

#### Material Grivory®

Available structure colours
White

Included accessories

Not included accessories LED converter

Weight Lamp Net: 0.29 kg **Packaging** Gross weight: 0.62 kg Volume: 0.023 m<sup>3</sup> Number of boxes: 2

### In the same family



Specs



Fabbian s.r.l. | via Santa Brigida 50, 31023 Castelminio di Resana (TV) Italy | tel. +39 0423 4848 | fax +39 0423 484395 | www.fabbian.com | info@fabbian.com

Pictures, descriptions, dimensions and technical d