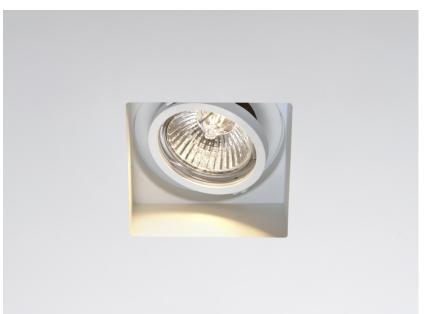

# F19F1001

Technical Design

### Description

Adjustable semirecessed light with structure in wear-resistant plastic Grivory® material designed to withstand high temperatures. Design conceived to reduce the time required for installation, assembly and maintenance.