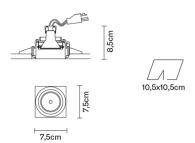

# :Fabbian

## **TOOLS**

# F19F1001

Technical Design





#### **Dimensions**



### Description

Adjustable semirecessed light with structure in wear-resistant plastic Grivory® material designed to withstand high temperatures. Design conceived to reduce the time required for installation, assembly and maintenance.

Socket Voltage 220-240V 1xGU10

Light source and alternative bulbs cod. A11105C01

GU10 1x7W - LED Max Watt. 50W

Material

Grivory®

Available structure colours

White

Not included accessories

Bulb

**Packaging** 

Gross weight: 0.84 kg Volume: 0.023 m<sup>3</sup> Number of boxes: 2

In the same family





Round downlight

Sphere downlight

Weight Lamp Net: 0.18 kg

**Specs**