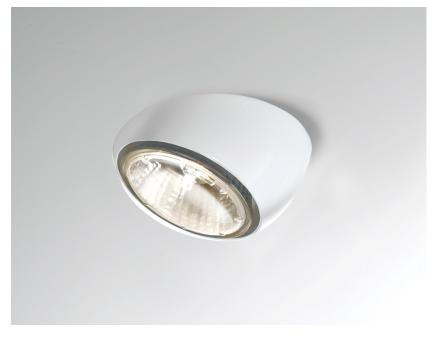

## Description

Adjustable semirecessed light with structure in wear-resistant plastic Grivory® material designed to withstand high temperatures, and chromed or powder-painted metal. Design conceived to reduce the time required for installation, assembly and maintenance.