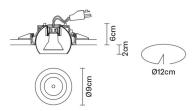

# : Fabbian

## **TOOLS**

## F19F4001

Technical Design





#### **Dimensions**



## Description

Adjustable semirecessed light with structure in wear-resistant plastic Grivory® material designed to withstand high temperatures, and chromed or powder-painted metal. Design conceived to reduce the time required for installation, assembly and maintenance.

Socket Voltage 220-240V 1xGU10 Light source and alternative bulbs cod. A11105C01

GU10 1x7W - LED Max Watt. 50W

Material Grivory® - Metal

Available structure colours

White

Other colours available

#### Not included accessories

Bulb

**Packaging** 

Gross weight: 0.82 kg Volume: 0.023 m<sup>3</sup> Number of boxes: 2

### In the same family





Square downlight

Round downlight

#### Weight Lamp Net: 0.16 kg

**Specs** 

IP20