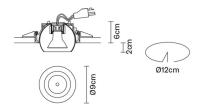

#### Description

Adjustable semirecessed light with structure in wear-resistant plastic Grivory® material designed to withstand high temperatures, and chromed or powder-painted metal. Design conceived to reduce the time required for installation, assembly and maintenance.

Voltage

220-240V

Socket

1xGU10

Light source and alternative bulbs

cod. A11105C01

GU10 1x7W - LED Max Watt. 50W

Material

Grivory® - Metal

Available structure colours

Black

Other colours available