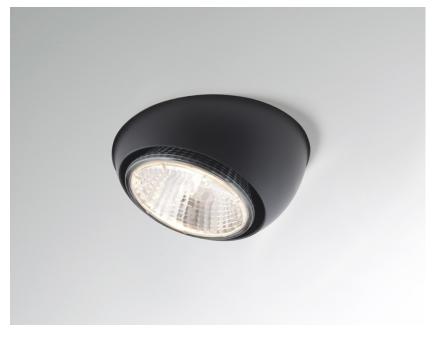

#### Description

Adjustable semirecessed light with structure in wear-resistant plastic Grivory® material designed to withstand high temperatures, and chromed or powder-painted metal. Design conceived to reduce the time required for installation, assembly and maintenance.

Voltage

220-240V

Socket

1xGU10

Light source and alternative bulbs

cod. A11105C01

GU10 1x7W - LED Max Watt. 50W

Material

Grivory® - Metal

Available structure colours

Black

Other colours available