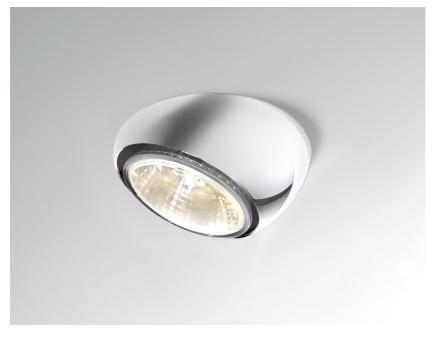

#### Description

Adjustable semirecessed light with structure in wear-resistant plastic Grivory® material designed to withstand high temperatures, and chromed or powder-painted metal. Design conceived to reduce the time required for installation, assembly and maintenance.

Available structure colours

Chrome

Other colours available

In the same family