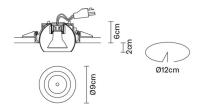

#### Not included accessories

Bulb

Weight Lamp

Net: 0.16 kg

**Packaging** 

Gross weight: 0.82 kg Volume: 0.023 m<sup>3</sup> Number of boxes: 2

Square downlight

Round downlight