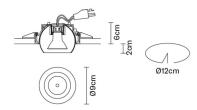

# :Fabbian

### **TOOLS**

## F19F4041

Technical Design





#### **Dimensions**



#### Description

Adjustable semirecessed light with structure in wear-resistant plastic Grivory® material designed to withstand high temperatures, and chromed or powder-painted metal. Design conceived to reduce the time required for installation, assembly and maintenance.

Voltage 220-240V

Socket

1xGU10

Light source and alternative bulbs cod. A11105C01

GU10 1x7W - LED Max Watt. 50W

Material

Grivory® - Metal

Available structure colours

Copper

Other colours available

#### Not included accessories

Bulb

**Packaging** 

Volume: 0.023 m<sup>3</sup> Number of boxes: 2

Gross weight: 0.82 kg

#### **Specs**

IP20



Weight Lamp

Net: 0.16 kg



In the same family





Square downlight

Round downlight