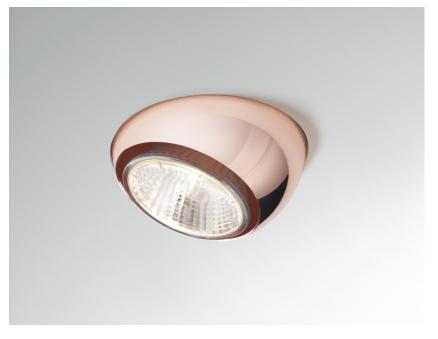

#### Description

Adjustable semirecessed light with structure in wear-resistant plastic Grivory® material designed to withstand high temperatures, and chromed or powder-painted metal. Design conceived to reduce the time required for installation, assembly and maintenance.

Copper

Other colours available