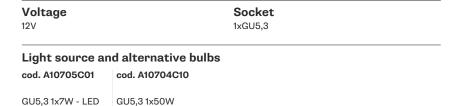

#### Not included accessories

**HRGS** 

Bulb

Electronic transformer

Max Watt. 50W