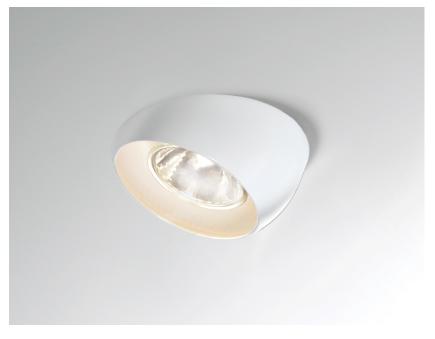

### Description

Adjustable semirecessed light with structure in wear-resistant plastic Grivory® material designed to withstand high temperatures, and chromed or powder-painted metal. Design conceived to reduce the time required for installation, assembly and maintenance.

#### Available structure colours

White

Other colours available

In the same family