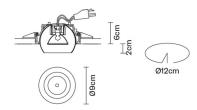

#### Weight Lamp **Packaging**

Volume: 0.023 m<sup>3</sup>

# Net: 0.25 kg

Gross weight: 0.91 kg Number of boxes: 2

### Specs

IP20