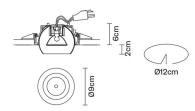

# Weight Lamp

Net: 0.25 kg

#### **Packaging**

Gross weight: 0.91 kg Volume: 0.023 m<sup>3</sup> Number of boxes: 2