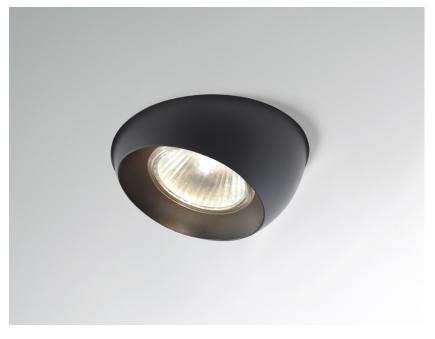

### Description

Adjustable semirecessed light with structure in wear-resistant plastic Grivory® material designed to withstand high temperatures, and chromed or powder-painted metal. Design conceived to reduce the time required for installation, assembly and maintenance.

#### Available structure colours

Black

Other colours available