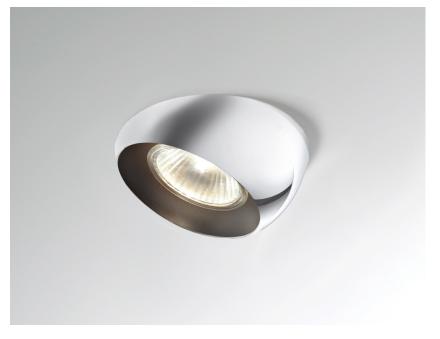

### Description

Adjustable semirecessed light with structure in wear-resistant plastic Grivory® material designed to withstand high temperatures, and chromed or powder-painted metal. Design conceived to reduce the time required for installation, assembly and maintenance.