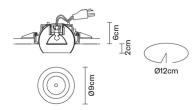

# :Fabbian

# **TOOLS**

# F19F4115

Technical Design









### Description

Adjustable semirecessed light with structure in wear-resistant plastic Grivory® material designed to withstand high temperatures, and chromed or powder-painted metal. Design conceived to reduce the time required for installation, assembly and maintenance.

Voltage

Socket 1xGU5,3

#### Light source and alternative bulbs

cod. A10705C01

cod. A10704C10

GU5,3 1x7W - LED Max Watt. 50W

GU5,3 1x50W **HRGS** 

Material

Grivory® - Metal

#### Available structure colours

Chrome

Other colours available

#### Not included accessories

Bulb

Electronic transformer

## Weight Lamp

Net: 0.25 kg

#### **Packaging**

Gross weight: 0.91 kg

Volume: 0.023 m<sup>3</sup> Number of boxes: 2

# **Specs**

IP20







# In the same family





Square downlight

Round downlight