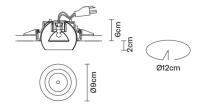

## Not included accessories

ADJUSTABLE SYSTEM

Electronic transformer

Weight Lamp Net: 0.25 kg

Specs

IP20

**Packaging** Gross weight: 0.91 kg Volume: 0.023 m<sup>3</sup> Number of boxes: 2