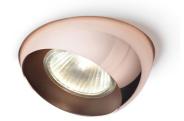

#### Description

Adjustable semirecessed light with structure in wear-resistant plastic Grivory<sup>®</sup> material designed to withstand high temperatures, and chromed or powder-painted metal. Design conceived to reduce the time required for installation, assembly and maintenance.

#### **Material** Grivory<sup>®</sup> - Metal

Available structure colours
Copper
Other colours available