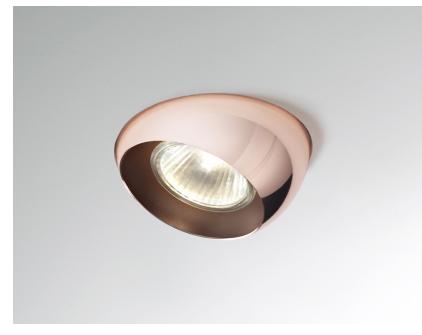

#### Description

Adjustable semirecessed light with structure in wear-resistant plastic Grivory<sup>®</sup> material designed to withstand high temperatures, and chromed or powder-painted metal. Design conceived to reduce the time required for installation, assembly and maintenance.

#### **Material** Grivory<sup>®</sup> - Metal

Available structure colours
Copper
Other colours available