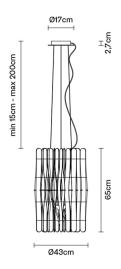

# : Fabbian

## **STICK**

## F23A0769

Matali Crasset





#### Description

Pendant lamp whose light is discreetly diffused from a frame decorated with laths of Ayous wood. Structure and stem in powder-painted metal, or structure in powder-painted metal with stem in Toulipier wood.

Voltage

220-240V

### Light source and alternative bulbs

LED 1x8.7W-3000K Cri 80+ (SOPRA)

LED 1x17W-3000K Cri 80+ (SOTTO)

**Dimmable LED** 

Wood - Metal

Material

Available diffuser colours

Light wood colour

## Available structure colours

Anodized

## Included accessories

LED

Weight Lamp

Net: 3.31 kg

**Packaging** 

Gross weight: 3.87 kg Volume: 0.16 m<sup>3</sup> Number of boxes: 2

## Specs



IP20



## **Dimensions**



## In the same family











Pendant Table

Wall