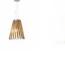

#### Description

Pendant lamp whose light is discreetly diffused from a frame decorated with laths of Ayous wood. Structure and stem in powder-painted metal, or structure in powder-painted metal with stem in Toulipier wood.

### Light source and alternative bulbs

LED 1x8.7W-3000K Cri 80+ (SOPRA)

LED 1x17W-3000K Cri 80+ (SOTTO)

**Dimmable LED** 

Wood - Metal

Material

Available diffuser colours

Light wood colour

## Available structure colours

Anodized