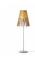

#### Description

Pendant lamp whose light is discreetly diffused from a frame decorated with laths of Ayous wood. Structure and stem in powder-painted metal, or structure in powder-painted metal with stem in Toulipier wood.

### Light source and alternative bulbs

LED 1x8.7W-3000K Cri 80+ (SOPRA)

LED 1x17W-3000K Cri 80+ (SOTTO)

**Dimmable LED** 

Wood - Metal

Material

Available diffuser colours

Light wood colour

## Available structure colours

Anodized