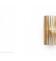

#### Description

Pendant lamp whose light is discreetly diffused from a frame decorated with laths of Ayous wood. Structure and stem in powder-painted metal, or structure in powder-painted metal with stem in Toulipier wood.

### Light source and alternative bulbs

LED 1x8.7W-3000K Cri 80+ (SOPRA)

LED 1x17W-3000K Cri 80+ (SOTTO)

**Dimmable LED** 

Wood - Metal

Material

Available diffuser colours

Light wood colour

## Available structure colours

Anodized