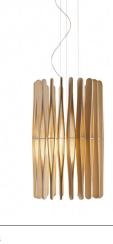

#### Description

Pendant lamp whose light is discreetly diffused from a frame decorated with laths of Ayous wood. Structure and stem in powder-painted metal, or structure in powder-painted metal with stem in Toulipier wood.