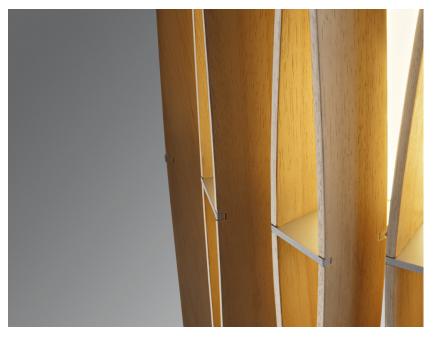

#### Description

Pendant lamp whose light is discreetly diffused from a frame decorated with laths of Ayous wood. Structure and stem in powder-painted metal, or structure in powder-painted metal with stem in Toulipier wood.