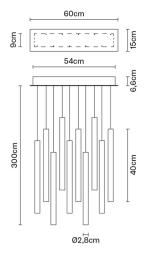

# : Fabbian

## **MULTISPOT**

# F32A0800

Marc Sadler / Nanne de Ru / Flynn Talbot







Pendant lamp with transparent borosilicate glass diffusers with internal cylinders in plastic material. Anodized aluminium structures and white painted metal canopy.

Voltage

220-240V

PUSH 1..10V DALI

Light source and alternative bulbs

LED 10x2.1W-2700K Cri 80+

**Dimmable LED** 

# Available structure colours

Anodized

# Included accessories

LED

Dimmable electronic driver

### Weight Lamp

Net: 5.45 kg

#### **Packaging**

Gross weight: 6.04 kg Volume: 0.07 m<sup>3</sup> Number of boxes: 3

## Specs



**IP**40 **IP**55



#### **Dimensions**



### Material

Pyrex® glass - Aluminium

#### Available diffuser colours

Transparent







Beluga

Polair