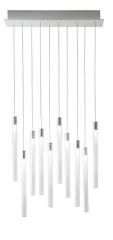

# F32A0800

Marc Sadler / Nanne de Ru / Flynn Talbot

Pendant lamp with transparent borosilicate glass diffusers with internal cylinders in plastic material. Anodized aluminium structures and white painted metal canopy.

Voltage

220-240V

PUSH 1..10V DALI

Light source and alternative bulbs

LED 10x2.1W-2700K Cri 80+

**Dimmable LED** 

# Available structure colours

Anodized

#### Available diffuser colours

Transparent

Beluga

Polair