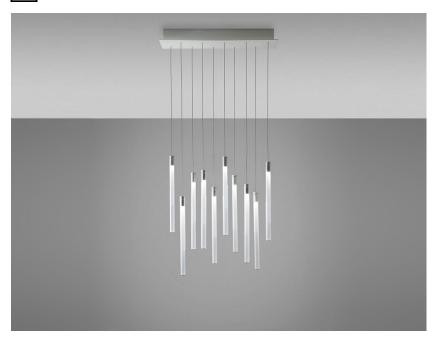

# F32A0800

Marc Sadler / Nanne de Ru / Flynn Talbot

Pendant lamp with transparent borosilicate glass diffusers with internal cylinders in plastic material. Anodized aluminium structures and white painted metal canopy.