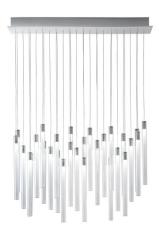

## **MULTISPOT**

## F32A1000

Marc Sadler / Nanne de Ru / Flynn Talbot

Pendant lamp with transparent borosilicate glass diffusers with internal cylinders in plastic material. Anodized aluminium structures and white painted metal canopy.

#### Available diffuser colours

Transparent