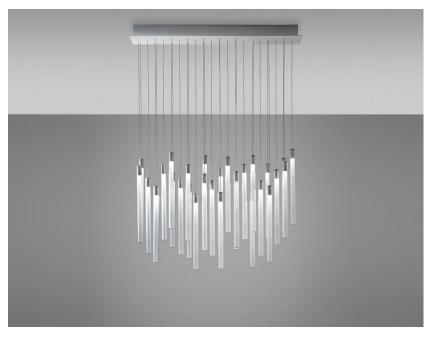

## **MULTISPOT**

## F32A1000

Marc Sadler / Nanne de Ru / Flynn Talbot

Pendant lamp with transparent borosilicate glass diffusers with internal cylinders in plastic material. Anodized aluminium structures and white painted metal canopy.

#### Available diffuser colours

Transparent