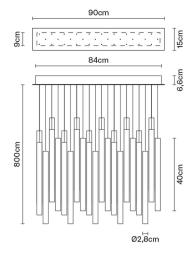

## F32A1000

Marc Sadler / Nanne de Ru / Flynn Talbot

Pendant lamp with transparent borosilicate glass diffusers with internal cylinders in plastic material. Anodized aluminium structures and white painted metal canopy.

Voltage 220-240V

PUSH 1..10V DALI

#### Light source and alternative bulbs

LED 30x2.1W-2700K Cri 80+

#### Weight Lamp

Net: 15.02 kg

#### **Packaging**

Gross weight: 16.03 kg Volume: 0.153 m<sup>3</sup> Number of boxes: 7

#### **Dimensions**

#### Material

Pyrex® glass - Aluminium