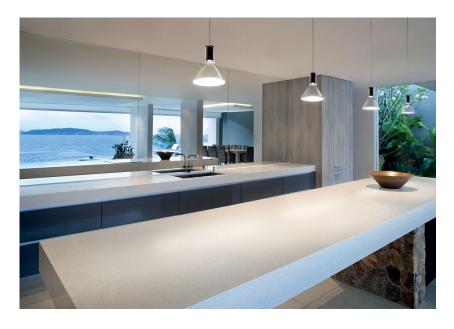

#### Description

Pendant fitting with transparent borosilicate glass diffuser, sandblasted at the bottom. Black anodized aluminium structure.

#### Material

Pyrex® glass - Aluminium

#### Available diffuser colours

Transparent

# Available structure colours

Anodized aluminium