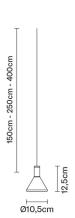

# :Fabbian

# **MULTISPOT**

# F32L1200

Marc Sadler / Nanne de Ru / Flynn Talbot







**Dimensions** 



#### Description

Pendant fitting with transparent borosilicate glass diffuser, sandblasted at the bottom. Black anodized aluminium structure.

#### Voltage

700mA

#### Light source and alternative bulbs

LED 1x2.1W-2700K Cri 80+

#### Material

Pyrex® glass - Aluminium

#### Available diffuser colours

Transparent

# Available structure colours

Anodized aluminium

#### Included accessories

LED

#### Weight Lamp

Net: 0.17 kg

#### **Packaging**

Gross weight: 0.17 kg Volume: 0.004 m³ Number of boxes: 1

### Specs

IP55



## In the same family