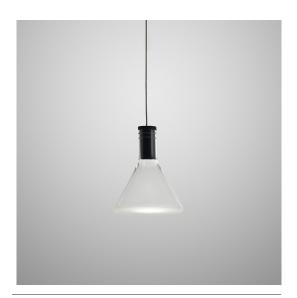

## F32L1400

Marc Sadler / Nanne de Ru / Flynn Talbot

Pendant fitting with transparent borosilicate glass diffuser, sandblasted at the bottom. Black anodized aluminium structure.

**Dimensions** 