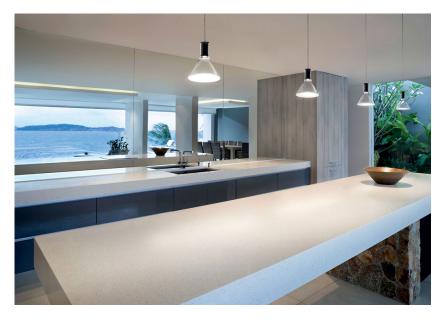

## F32L1400

Marc Sadler / Nanne de Ru / Flynn Talbot

Pendant fitting with transparent borosilicate glass diffuser, sandblasted at the bottom. Black anodized aluminium structure.

**Dimensions** 

### Material

Pyrex® glass - Aluminium

#### Available diffuser colours

Transparent

## Available structure colours

Anodized aluminium