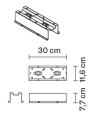

## LAMINIS **F33M1263**

Technical Design

Dimensions

Description

**Voltage** 220-240V

Socket 2xGU10

Light source and alternative bulbs cod. A11105C01

GU10 2x7W - LED Max Watt. 2x50W Material