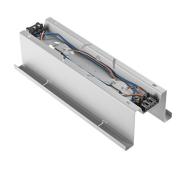

## LAMINIS **F33M1263**

Technical Design

Dimensions

Description

**Voltage** 220-240V

Socket 2xGU10

Light source and alternative bulbs cod. A11105C01

GU10 2x7W - LED Max Watt. 2x50W Material