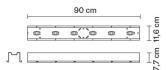

## LAMINIS **F33M1463**

Technical Design

Dimensions

Description

**Voltage** 220-240V

Socket 6xGU10

Light source and alternative bulbs cod. A11105C01

GU10 6x7W - LED Max Watt. 6x50W Material

Available structure colours
Painted grey

Not included accessories Bulb

Weight Lamp Net: 2.83 kg

**Packaging** Gross weight: 3.14 kg Volume: 0.014 m<sup>3</sup> Number of boxes: 1

Specs

Fabbian s.r.l. | via Santa Brigida 50, 31023 Castelminio di Resana (TV) Italy | tel. +39 0423 4848 | fax +39 0423 484395 | www.fabbian.com | info@fabbian.com