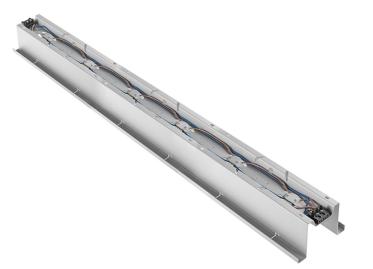

## LAMINIS **F33M1463**

Technical Design

Dimensions

Description

**Voltage** 220-240V

Socket 6xGU10

Light source and alternative bulbs cod. A11105C01

GU10 6x7W - LED Max Watt. 6x50W Material

Available structure colours
Painted grey

Not included accessories Bulb

Weight Lamp Net: 2.83 kg

**Packaging** Gross weight: 3.14 kg Volume: 0.014 m<sup>3</sup> Number of boxes: 1

Specs

Fabbian s.r.l. | via Santa Brigida 50, 31023 Castelminio di Resana (TV) Italy | tel. +39 0423 4848 | fax +39 0423 484395 | www.fabbian.com | info@fabbian.com