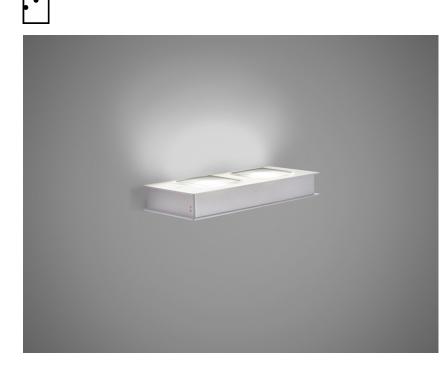

**Description** Wall/ceiling lamp with white painted aluminium structure.

| Voltage  |  |
|----------|--|
| 220-240V |  |

Dimmable LED

#### Material

Aluminium - Polycarbonate