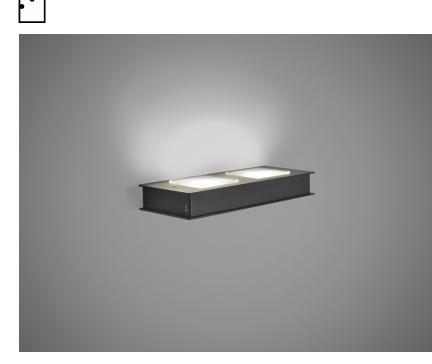

**Description** Wall/ceiling lamp with black painted aluminium structure.

| Voltage                            | Dimmable LED | Material                   |  |
|------------------------------------|--------------|----------------------------|--|
| 220-240V                           | TRIAC        | Aluminium - Polycarbonate  |  |
| Light source and alternative bulbs |              | Available diffuser colours |  |
| LED 2x4.5W-                        |              | Black                      |  |
| 2700K<br>Cri 80+                   |              | Other colours available    |  |
|                                    |              |                            |  |
|                                    |              |                            |  |
|                                    |              |                            |  |
|                                    |              |                            |  |
|                                    |              |                            |  |
| Included accessories               |              | la the same family         |  |
| LED                                |              | In the same family         |  |
|                                    |              |                            |  |
|                                    |              |                            |  |
|                                    |              |                            |  |