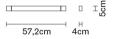

## PIVOT F39G0175

Vittorio Massimo

Dimensions

**Description** Wall/ceiling lamp with grey painted aluminium structure. Adjustable light fitting.

Voltage 24Vdc

Light source and alternative bulbs

C ADJUSTABL SYSTEM