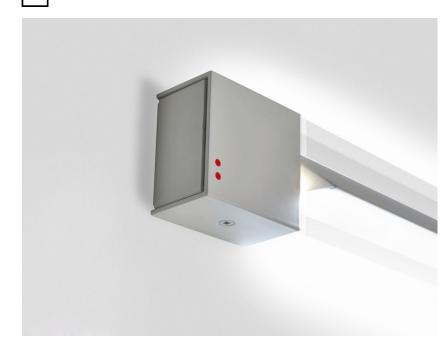

## PIVOT F39G0175

Vittorio Massimo

Dimensions

**Description** Wall/ceiling lamp with grey painted aluminium structure. Adjustable light fitting.

Voltage 24Vdc

Light source and alternative bulbs

C ADJUSTABL SYSTEM

IP40

LED 1x23W-3000K 750lm Cri 90+

## Material

Aluminium

Available structure colours

Light grey

Other colours available

Included accessories

Not included accessories Driver

Weight Lamp Net: 0.45 kg