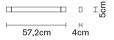

## PIVOT **F39G0176**

Vittorio Massimo

Dimensions

**Description** Wall/ceiling lamp with bronze anodized aluminium structure. Light fitting adjustable.

Voltage 24Vdc Light source and alternative bulbs LED 1x23W-3000K 750lm Cri 90+