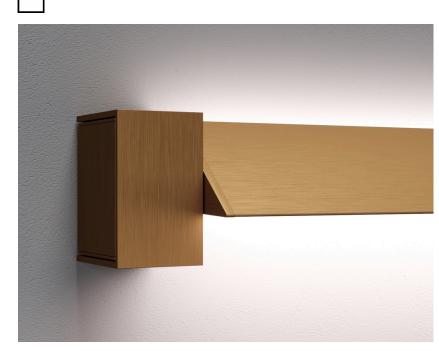

## PIVOT **F39G0176**

Vittorio Massimo

Dimensions

**Description** Wall/ceiling lamp with bronze anodized aluminium structure. Light fitting adjustable.

Voltage 24Vdc Light source and alternative bulbs LED 1x23W-3000K 750lm Cri 90+

IP40

Available structure colours
Bronze
Other colours available

Included accessories

Not included accessories Driver

Weight Lamp Net: 0.45 kg

Specs

EHE

**Packaging** Gross weight: 0.45 kg Volume: 0.004 m<sup>3</sup> Number of boxes: 1