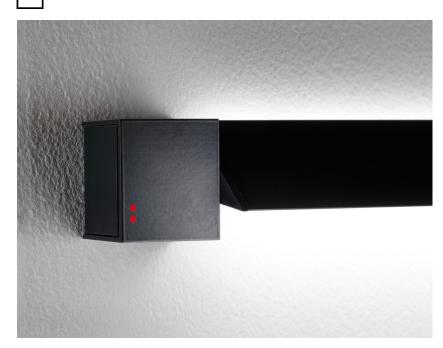

## Description

Wall/ceiling lamp with anthracite painted aluminium structure. Adjustable light fitting.

Voltage 24Vdc

Light source and alternative bulbs LED 1x46W-

> C ADJUSTABL SYSTEM

IP40

3000K 2300lm Cri 90+

Available structure colours
Anthracite
Other colours available

Included accessories LED

Not included accessories Driver

Weight Lamp Net: 0.7 kg

Specs

EAC

**Packaging** Gross weight: 1.59 kg Volume: 0.01 m<sup>3</sup> Number of boxes: 1