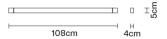

## :Fabbian

## PIVOT **F39G0321**

Vittorio Massimo



Dimensions



## Description

Wall/ceiling lamp with anthracite painted aluminium structure. Adjustable light fitting.

Voltage 24Vdc

Light source and alternative bulbs LED 1x46W-

> C ADJUSTABL SYSTEM

IP40

3000K 2300lm Cri 90+



Available structure colours
Anthracite
Other colours available

Included accessories LED

Not included accessories Driver

Weight Lamp Net: 0.7 kg

Specs

EAC

**Packaging** Gross weight: 1.59 kg Volume: 0.01 m<sup>3</sup> Number of boxes: 1

## In the same family



Pictures, descriptions, dimensions and technical data have to be considered as purely indicative. While maintaining the basic characteristics of the product, the manufacturer reserves the right to make modifications at any time with the sole aim of improvement.