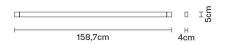

## **:** Fabbian

## PIVOT F39G0521

Vittorio Massimo



Dimensions



## Description

Wall/ceiling lamp with anthracite painted aluminium structure. Adjustable light fitting.

Voltage 24Vdc

Light source and alternative bulbs

C ADJUSTABL SYSTEM

IP40

LED 1x70W-3000K 3900lm Cri 90+



Available structure colours
Anthracite
Other colours available

Included accessories

Not included accessories Driver

Weight Lamp Net: 1.02 kg

Specs

EHE

**Packaging** Gross weight: 1.86 kg Volume: 0.012 m<sup>3</sup> Number of boxes: 1

## In the same family



Pictures, descriptions, dimensions and technical data have to be considered as purely indicative. While maintaining the basic characteristics of the product, the manufacturer reserves the right to make modifications at any time with the sole aim of improvement