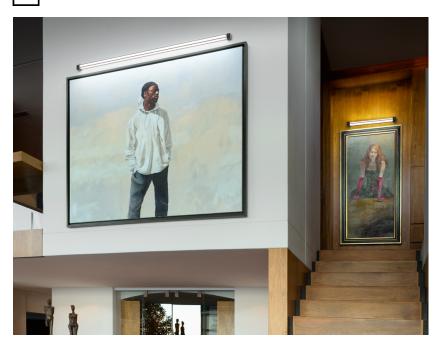

## PIVOT F39G0521

Vittorio Massimo

Dimensions

## Description

Wall/ceiling lamp with anthracite painted aluminium structure. Adjustable light fitting.

Voltage 24Vdc

Light source and alternative bulbs

C ADJUSTABL SYSTEM

IP40

LED 1x70W-3000K 3900lm Cri 90+