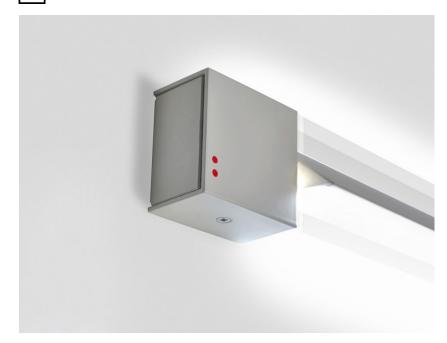

#### Description Wall/ceiling lamp with grey painted aluminium structure. Adjustable light fitting.

Voltage 24Vdc

Light source and alternative bulbs

IP40

LED 1x70W-3000К 3900lm Cri 90+

### Material

Aluminium

Available structure colours

- Light grey
- Other colours available

Included accessories LED

Not included accessories Driver

Weight Lamp Net: 1.02 kg

Specs