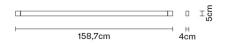

# : Fabbian

## **PIVOT** F39G0575

Vittorio Massimo





Dimensions



#### Description Wall/ceiling lamp with grey painted aluminium structure. Adjustable light fitting.

Voltage 24Vdc

Light source and alternative bulbs

IP40

LED 1x70W-3000К 3900lm Cri 90+

### Material

Aluminium

Available structure colours

- Light grey
- Other colours available

Included accessories LED

Not included accessories Driver

Weight Lamp Net: 1.02 kg

Specs

EHE

Packaging Gross weight: 1.86 kg Volume: 0.012 m<sup>3</sup> Number of boxes: 1

#### In the same family



ns and technical data have to be considered as purely indicative. While maintaining the basic characteristics of the product, the manufacturer reserves the right to make modifications at any time with the sole aim of impro Pictures, descriptions, dimensio