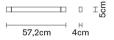

# :Fabbian

## Pivot F39G2101

Vittorio Massimo





Dimensions



### Description

Wall/ceiling lamp with white painted aluminium structure. Adjustable light fitting.

**Voltage** 220-240V Dimmable LED PHASE CUT 30%-100%

## Light source and alternative bulbs

LED 1x18W-3000K 1357lm Cri 90+

#### Material Aluminium

Available structure colours
White

Other colours available

Included accessories

Weight Lamp Net: 0.45 kg **Packaging** Gross weight: 0.45 kg Volume: 0.004 m<sup>3</sup> Number of boxes: 1

## In the same family



Specs



Fabbian s.r.l. | via Santa Brigida 50, 31023 Castelminio di Resana (TV) Italy | tel. +39 0423 4848 | fax +39 0423 484395 | www.fabbian.com | info@fabbian.com

Pictures, descriptions, dimensions and technical data have to be considered as purely indicative. While maintaining the basic characteristics of the product, the