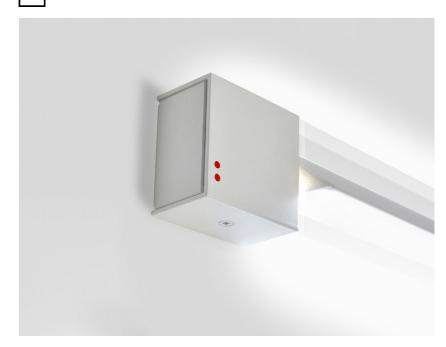

### Description

Wall/ceiling lamp with white painted aluminium structure. Adjustable light fitting.

**Voltage** 220-240V Dimmable LED PHASE CUT 30%-100%

#### Material Aluminium

Available structure colours
White

Other colours available

Included accessories

Weight Lamp Net: 0.45 kg **Packaging** Gross weight: 0.45 kg Volume: 0.004 m<sup>3</sup> Number of boxes: 1