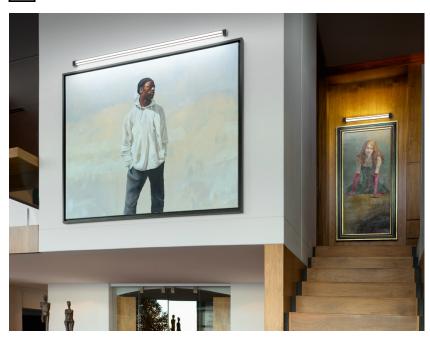

#### Description

Wall/ceiling lamp with anthracite painted aluminium structure. Adjustable light fitting.

**Voltage** 220-240V

Dimmable LED PHASE CUT 30%-100%

### Light source and alternative bulbs

LED 1x18W-3000K 1357lm Cri 90+