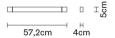

# :Fabbian

# Pivot F39G2121

Vittorio Massimo



Dimensions



#### Description

Wall/ceiling lamp with anthracite painted aluminium structure. Adjustable light fitting.

**Voltage** 220-240V

Dimmable LED PHASE CUT 30%-100%

### Light source and alternative bulbs

LED 1x18W-3000K 1357lm Cri 90+

#### Material Aluminium

Available structure colours
Anthracite
Other colours available

Included accessories

Weight Lamp Net: 0.45 kg **Packaging** Gross weight: 0.45 kg Volume: 0.004 m<sup>3</sup> Number of boxes: 1

## In the same family



Specs



Fabbian s.r.l. | via Santa Brigida 50, 31023 Castelminio di Resana (TV) Italy | tel. +39 0423 4848 | fax +39 0423 484395 | www.fabbian.com | info@fabbian.com

Pictures, descriptions, dimensions and technical data have to be considered as purely indicative. While maintaining the basic characteristics of the p