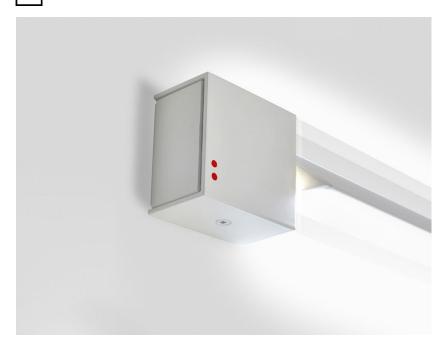

#### Description

Wall/ceiling lamp with white painted aluminium structure. Adjustable light fitting.

**Voltage** 220-240V

Dimmable LED PHASE CUT 30%-100%

## Light source and alternative bulbs

LED 1x35W-3000K 2714lm Cri 90+