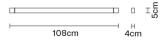

## Pivot F39G2301

Vittorio Massimo

Dimensions

#### Material Aluminium

Available structure colours
White

Other colours available

Included accessories

Weight Lamp Net: 0.7 kg **Packaging** Gross weight: 1.59 kg Volume: 0.01 m<sup>3</sup> Number of boxes: 1