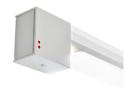

#### Description

Wall/ceiling lamp with white painted aluminium structure. Adjustable light fitting.

**Voltage** 220-240V

Dimmable LED PHASE CUT 30%-100%

## Light source and alternative bulbs

LED 1x35W-3000K 2714lm Cri 90+