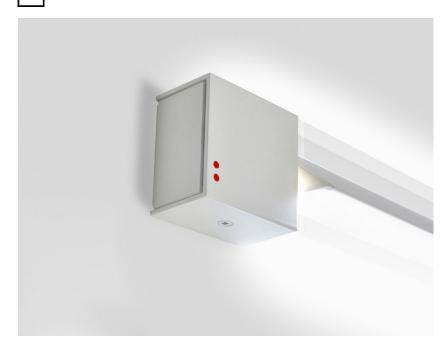

#### Description

Wall/ceiling lamp with white painted aluminium structure. Adjustable light fitting.

**Voltage** 220-240V

Dimmable LED PHASE CUT 30%-100%

## Light source and alternative bulbs

LED 1x35W-2700K 2714lm Cri 90+

#### Material Aluminium

Available structure colours
White

Other colours available

Included accessories

Weight Lamp Net: 0.7 kg **Packaging** Gross weight: 1.59 kg Volume: 0.01 m<sup>3</sup> Number of boxes: 1