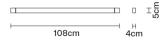

### Pivot F39G2401

Vittorio Massimo

Dimensions

#### Material Aluminium

Available structure colours
White

Other colours available

Included accessories

Weight Lamp Net: 0.7 kg **Packaging** Gross weight: 1.59 kg Volume: 0.01 m<sup>3</sup> Number of boxes: 1