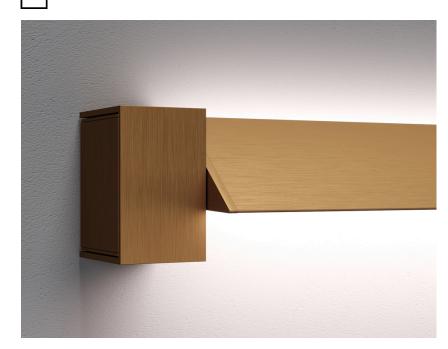

## Dimensions

**Description** Wall/ceiling lamp with bronze anodized aluminium structure. Light fitting adjustable.

**Voltage** 220-240V

Dimmable LED PHASE CUT 30%-100%

Light source and alternative bulbs LED 1x35W-

2700K 2714lm Cri 90+ Material Aluminium

Available structure colours
Bronze
Other colours available

Included accessories

Weight Lamp Net: 0.7 kg **Packaging** Gross weight: 1.59 kg Volume: 0.01 m<sup>3</sup> Number of boxes: 1