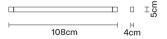

## Dimensions

**Description** Wall/ceiling lamp with bronze anodized aluminium structure. Light fitting adjustable.

**Voltage** 220-240V

Dimmable LED PHASE CUT 30%-100%

Light source and alternative bulbs LED 1x35W-