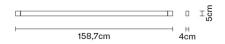

# **Pivot** F39G2575

Vittorio Massimo

Dimensions

#### Material Aluminium

Available structure colours

- Light grey
- Other colours available

Included accessories LED

Weight Lamp Net: 1.02 kg

Packaging Gross weight: 1.86 kg Volume: 0.012 m<sup>3</sup> Number of boxes: 1