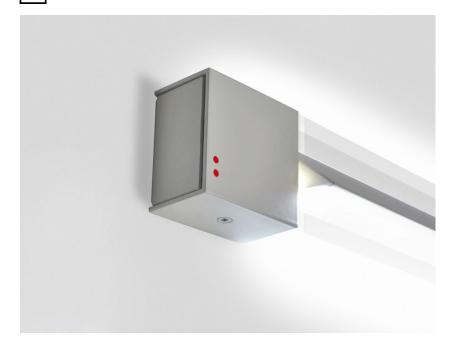

#### Description

Wall/ceiling lamp with grey painted aluminium structure. Adjustable light fitting.

Voltage 220-240V

**Dimmable LED** PHASE CUT 30%-100%

## Light source and alternative bulbs

LED 1x52W-3000K 4071lm Cri 90+

#### Material Aluminium

Available structure colours

- Light grey
- Other colours available

Included accessories LED

Weight Lamp Net: 1.02 kg

Packaging Gross weight: 1.86 kg Volume: 0.012 m<sup>3</sup> Number of boxes: 1