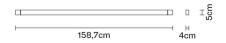

## Pivot F39G2601

Vittorio Massimo

Dimensions

#### Material Aluminium

Available structure colours
White

Other colours available

Included accessories

Weight Lamp Net: 1.02 kg **Packaging** Gross weight: 1.86 kg Volume: 0.012 m<sup>3</sup> Number of boxes: 1