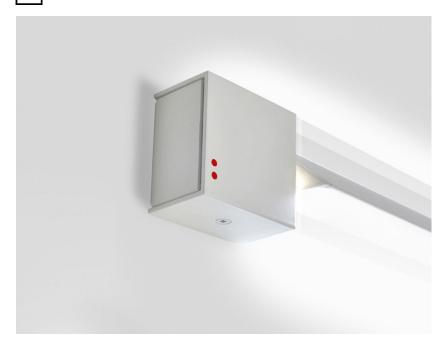

### Description

Wall/ceiling lamp with white painted aluminium structure. Adjustable light fitting.

**Voltage** 220-240V

Dimmable LED PHASE CUT 30%-100%

## Light source and alternative bulbs

LED 1x52W-2700K 4071lm Cri 90+

#### Material Aluminium

Available structure colours
White

Other colours available

Included accessories

Weight Lamp Net: 1.02 kg **Packaging** Gross weight: 1.86 kg Volume: 0.012 m<sup>3</sup> Number of boxes: 1