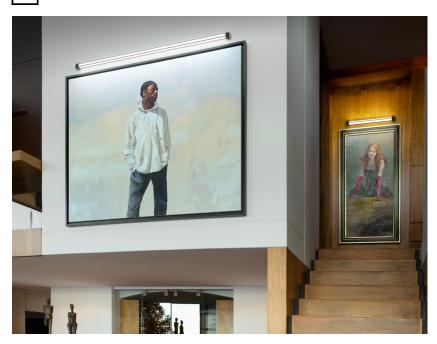

#### Description

Wall/ceiling lamp with anthracite painted aluminium structure. Adjustable light fitting.

**Voltage** 220-240V

Dimmable LED PHASE CUT 30%-100%

## Light source and alternative bulbs

LED 1x52W-2700K 4071lm Cri 90+

### In the same family

Fabbian s.r.l. | via Santa Brigida 50, 31023 Castelminio di Resana (TV) Italy | tel. +39 0423 4848 | fax +39 0423 484395 | www.fabbian.com | info@fabbian.com

Pictures, descriptions, dimensions and technical data have to be considered as purely indicative. While maintaining the basic characteristics of the product, the manufacturer reserves the right to make modifications at any time with the sole aim of improvement.