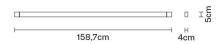

# Pivot F39G2621

Vittorio Massimo

Dimensions

#### Material Aluminium

Available structure colours
Anthracite
Other colours available

Included accessories

Weight Lamp Net: 1.02 kg **Packaging** Gross weight: 1.86 kg Volume: 0.012 m<sup>3</sup> Number of boxes: 1