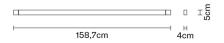

### Dimensions

**Description** Wall/ceiling lamp with bronze anodized aluminium structure. Light fitting adjustable.

**Voltage** 220-240V

Dimmable LED PHASE CUT 30%-100%

Light source and alternative bulbs LED 1x52W-