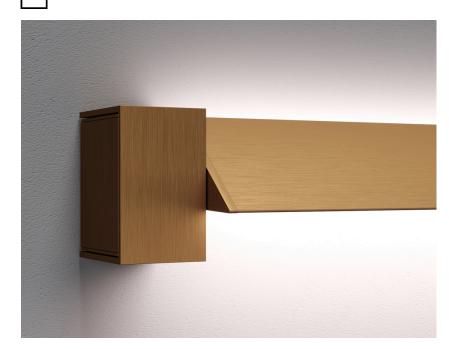

### Dimensions

**Description** Wall/ceiling lamp with bronze anodized aluminium structure. Light fitting adjustable.

**Voltage** 220-240V

Dimmable LED PHASE CUT 30%-100%

Light source and alternative bulbs LED 1x52W-

#### Material Aluminium

Available structure colours
Bronze
Other colours available

Included accessories LED

Weight Lamp Net: 1.02 kg **Packaging** Gross weight: 1.86 kg Volume: 0.012 m<sup>3</sup> Number of boxes: 1