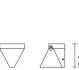

# :Fabbian

# TRIPLA

# F41D0111

Formidable Studio & Desall









cm \_\_\_\_

#### Description

Wall lamp with transparent crystal diffuser. Polished-aluminium structure.

Voltage

220-240V

Dimmable LED

PUSH 1..10V

#### Light source and alternative bulbs

LED 1x4.3W-3000K 350lm Cri 80+ Material

Crystal - Aluminium

#### Available diffuser colours

Transparent

# Available structure colours

Polished aluminium

Other colours available

#### Included accessories

LED

Dimmable electronic driver

Weight Lamp Net: 0.86 kg

Packaging

Gross weight: 0.93 kg Volume: 0.004 m³ Number of boxes: 1

## In the same family



### Specs

EAC

IP40