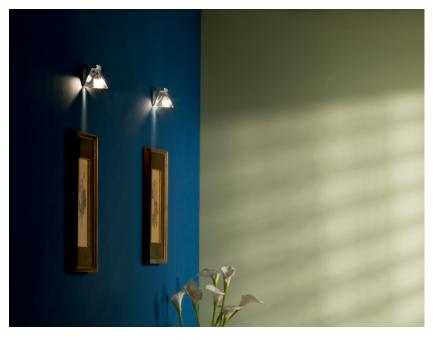

# TRIPLA

# F41D0111

Formidable Studio & Desall

cm \_\_\_\_

#### Description

Wall lamp with transparent crystal diffuser. Polished-aluminium structure.

Voltage

220-240V

Dimmable LED

PUSH 1..10V

#### Available diffuser colours

Transparent

# Available structure colours

Polished aluminium

Other colours available