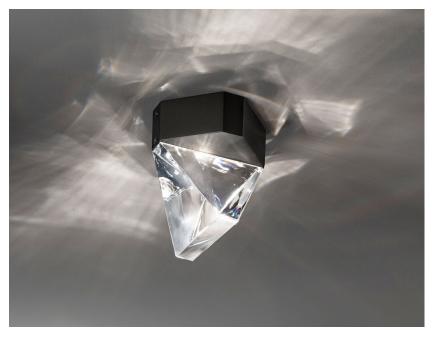

## Description

Ceiling lamp with transparent crystal glass diffuser. Anthracite painted aluminium structure.

Voltage

220-240V

Dimmable LED

PUSH 1..10V

Light source and alternative bulbs

LED 1x4.3W-3000K 350lm Cri 80+ Material

Crystal - Aluminium

Available diffuser colours

Transparent

 ${\bf Available\ structure\ colours}$ 

Anthracite

Other colours available

Included accessories

LED

Dimmable electronic driver

Weight Lamp Net: 0.8 kg

Packaging

Gross weight: 0.87 kg Volume: 0.004 m<sup>3</sup> Number of boxes: 1

Specs

EAC

IP40

In the same family