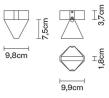

Dimmable electronic driver

Weight Lamp Net: 0.8 kg

Packaging

Gross weight: 0.87 kg Volume: 0.004 m<sup>3</sup> Number of boxes: 1

Specs

EAC

IP40

In the same family