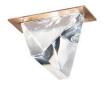

# :Fabbian

### TRIPLA **F41F0176**

Formidable Studio & Desall





### Dimensions



**Description** Downlight with crystal diffuser. Bronze painted structure.

**Voltage** 220-240V

Dimmable LED PUSH 1..10V

## Light source and alternative bulbs

LED 1x4.3W-3000K 350lm Cri 80+

**Included accessories** LED Dimmable electronic driver

Weight Lamp Net: 0.8 kg **Packaging** Gross weight: 0.87 kg Volume: 0.004 m<sup>3</sup> Number of boxes: 1 **Material** Crystal - Aluminium

Available diffuser colours
Transparent

### Available structure colours



#### In the same family



Specs



Fabbian s.r.l. | via Santa Brigida 50, 31023 Castelminio di Resana (TV) Italy | tel. +39 0423 4848 | fax +39 0423 484395 | www.fabbian.com | info@fabbian.com

Pictures, descriptions, dimensions and technical data have to be considered as purely indicative. While maintaining t