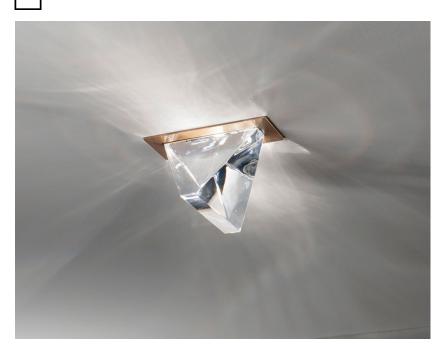

### TRIPLA **F41F0176**

Formidable Studio & Desall

### Dimensions

**Description** Downlight with crystal diffuser. Bronze painted structure.

**Voltage** 220-240V

Dimmable LED PUSH 1..10V