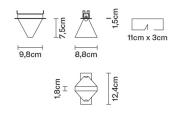

### Dimensions

**Description** Downlight with crystal diffuser. Bronze painted structure.

**Voltage** 220-240V

Dimmable LED PUSH 1..10V

## Light source and alternative bulbs

LED 1x4.3W-3000K 350lm Cri 80+

**Included accessories** LED Dimmable electronic driver

Weight Lamp Net: 0.8 kg **Packaging** Gross weight: 0.87 kg Volume: 0.004 m<sup>3</sup> Number of boxes: 1 **Material** Crystal - Aluminium