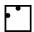

#### Description

Wall/ceiling system with transparent crystal diffuser. Anthracite painted aluminium structure.

#### Light source and alternative bulbs

LED 3x4.3W-3000K Cri 80+

#### Material

Crystal - Aluminium

#### Available diffuser colours

Transparent