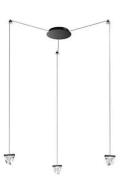

# :Fabbian

# TRIPLA

# F41G0121

Formidable Studio & Desall





#### Description

Wall/ceiling system with transparent crystal diffuser. Anthracite painted aluminium structure.



#### **Dimensions**



Voltage

220V-240V

Dimmable LED

PUSH 1..10V

#### Light source and alternative bulbs

LED 3x4.3W-3000K Cri 80+

#### Material

Crystal - Aluminium

#### Available diffuser colours

Transparent

# Available structure colours

Anthracite

Other colours available

### Included accessories

LED

Dimmable electronic driver 9 spools for wire support

#### Weight Lamp

Net: 3.1 kg

#### **Packaging**

Gross weight: 3.78 kg Volume: 0.032 m³ Number of boxes: 4

## Specs

EAC

IP40

#### In the same family