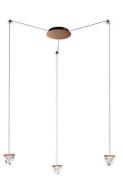

# :Fabbian

# TRIPLA

# F41G0176

Formidable Studio & Desall





#### Description

Wall/ceiling system with transparent crystal diffuser. Bronze painted aluminium structure.



#### **Dimensions**



Voltage

220V-240V

Dimmable LED

PUSH 1..10V

#### Light source and alternative bulbs

LED 3x4.3W-3000K Cri 80+

#### Material

Crystal - Aluminium

#### Available diffuser colours

Transparent

# Available structure colours

Bronze

Other colours available

### Included accessories

LED

Dimmable electronic driver 9 spools for wire support

#### Weight Lamp

Net: 3.1 kg

#### **Packaging**

Gross weight: 3.78 kg Volume: 0.032 m<sup>3</sup> Number of boxes: 4

# Specs

EAC

IP40

# In the same family