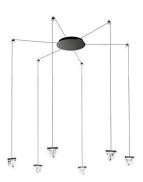

# : Fabbian

## TRIPLA

# F41G0321

Formidable Studio & Desall





#### Description

Wall/ceiling system with transparent crystal diffuser. Anthracite painted aluminium structure.



#### **Dimensions**



# Voltage

220V-240V

#### **Dimmable LED**

PUSH 1..10V DALI

#### Light source and alternative bulbs

LED 6x4.3W-3000K Cri 80+

#### Material

Crystal - Aluminium

#### Available diffuser colours

Transparent

# Available structure colours

Anthracite

Other colours available

## Included accessories

LED

Dimmable electronic driver 18 spools for wire support

#### Weight Lamp

Net: 5.89 kg

#### **Packaging**

Gross weight: 6.78 kg Volume: 0.044 m<sup>3</sup> Number of boxes: 7

## Specs

EAC

IP40

## In the same family