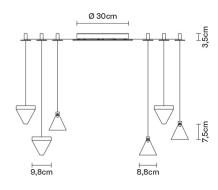

# :Fabbian

# TRIPLA

# F41G0376

Formidable Studio & Desall





#### Description

Wall/ceiling system with transparent crystal diffuser. Bronze painted aluminium structure.



#### **Dimensions**



#### Voltage

220V-240V

#### Dimmable LED

PUSH 1..10V DALI

#### Light source and alternative bulbs

LED 6x4.3W-3000K Cri 80+

#### Material

Crystal - Aluminium

#### Available diffuser colours

Transparent

# Available structure colours

Bronze

Other colours available

## Included accessories

LED

Dimmable electronic driver 18 spools for wire support

#### Weight Lamp

Net: 5.89 kg

#### **Packaging**

Gross weight: 6.78 kg Volume: 0.044 m³ Number of boxes: 7

# Specs

EAC

IP40

## In the same family