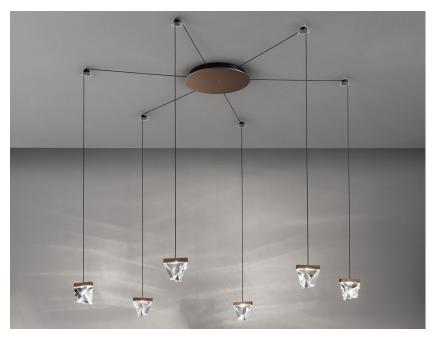

#### Description

Wall/ceiling system with transparent crystal diffuser. Bronze painted aluminium structure.

#### Available diffuser colours

Transparent

# Available structure colours

Bronze

Other colours available