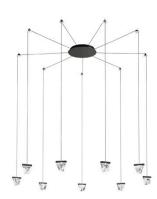

# :Fabbian

## TRIPLA

## F41G0521

## Formidable Studio & Desall





#### Description

Wall/ceiling system with transparent crystal diffuser. Anthracite painted aluminium structure.



#### **Dimensions**



#### Voltage

220V-240V

#### Dimmable LED

PUSH 1..10V DALI

#### Light source and alternative bulbs

LED 9x4.3W-3000K Cri 80+

#### Material

Crystal - Aluminium

#### Available diffuser colours

Transparent

## Available structure colours

Anthracite

Other colours available

### Included accessories

LED

Dimmable electronic driver 27 spools for wire support

### Weight Lamp

Net: 8.08 kg

#### **Packaging**

Gross weight: 9.18 kg Volume: 0.056 m³ Number of boxes: 10

## Specs

EAC

IP40

#### In the same family