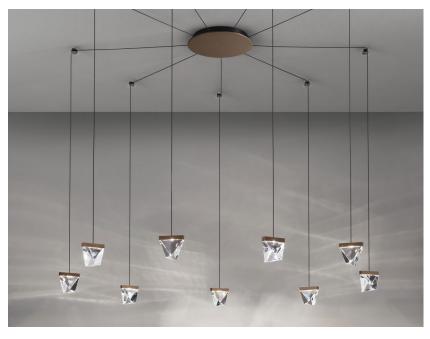

#### Description

Wall/ceiling system with transparent crystal diffuser. Bronze painted aluminium structure.

#### Material

Crystal - Aluminium

#### Available diffuser colours

Transparent

# Available structure colours

Bronze

Other colours available