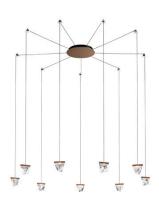

# : Fabbian

# TRIPLA

# F41G0576

Formidable Studio & Desall





#### Description

Wall/ceiling system with transparent crystal diffuser. Bronze painted aluminium structure.



#### **Dimensions**



# Voltage

220V-240V

#### **Dimmable LED**

PUSH 1..10V DALI

#### Light source and alternative bulbs

LED 9x4.3W-3000K Cri 80+

#### Material

Crystal - Aluminium

#### Available diffuser colours

Transparent

# Available structure colours

Bronze

Other colours available

### Included accessories

LED

Dimmable electronic driver 27 spools for wire support

#### Weight Lamp

Net: 8.08 kg

#### **Packaging**

Gross weight: 9.18 kg Volume: 0.056 m<sup>3</sup> Number of boxes: 10

## Specs



IP40

### In the same family