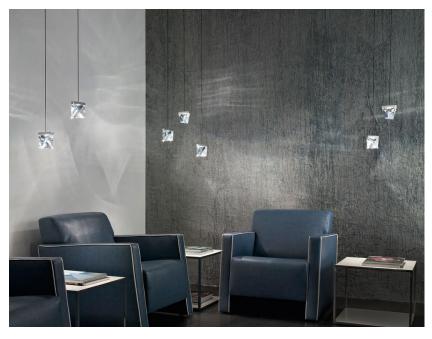

# :Fabbian

### TRIPLA

## F41L0111

Formidable Studio & Desall





#### Description

Pendant fitting with transparent crystal diffuser. Polished aluminium structure.

#### Voltage

350mA

#### Light source and alternative bulbs

LED 1x4.3W-3000K 350lm Cri 80+

#### **Dimensions**



#### Material

Crystal - Aluminium

#### Available diffuser colours

Transparent

#### Available structure colours

Polished aluminium
Other colours available

#### Included accessories Not included accessories

LED Driver

## Packaging

Gross weight: 0.8 kg Volume: 0.004 m³ Number of boxes: 1

#### In the same family



# Specs

Net: 0.73 kg

IP55



Weight Lamp