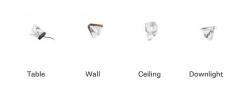

# :Fabbian

# TRIPLA

# F41L0121

Formidable Studio & Desall





#### Description

Pendant fitting with transparent crystal diffuser. Anthracite painted aluminium structure.

### **Dimensions**



#### Voltage

350mA

#### Light source and alternative bulbs

LED 1x4.3W-3000K 350lm Cri 80+

### Material

Crystal - Aluminium

#### Available diffuser colours

Transparent

# Available structure colours

Anthracite

Other colours available

## Included accessories

LED

#### Not included accessories

Driver

Weight Lamp Net: 0.73 kg

# **Packaging**

Gross weight: 0.8 kg Volume: 0.004 m³ Number of boxes: 1

Specs IP55



### In the same family