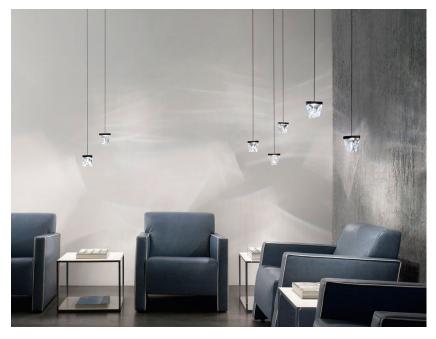

#### Description

Pendant fitting with transparent crystal diffuser. Anthracite painted aluminium structure.