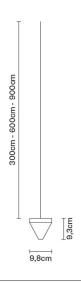

# :Fabbian

# TRIPLA

# F41L0121

Formidable Studio & Desall





#### Description

Pendant fitting with transparent crystal diffuser. Anthracite painted aluminium structure.

### **Dimensions**



#### Voltage

350mA

#### Light source and alternative bulbs

LED 1x4.3W-3000K 350lm Cri 80+

### Material

Crystal - Aluminium

#### Available diffuser colours

Transparent

# Available structure colours

Anthracite

Other colours available

## Included accessories

LED

#### Not included accessories

Driver

Weight Lamp Net: 0.73 kg

# **Packaging**

Gross weight: 0.8 kg Volume: 0.004 m³ Number of boxes: 1

Specs IP55



### In the same family